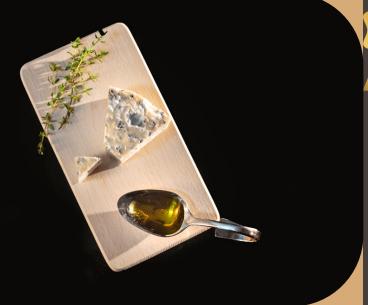

## Scent of real, natural wood for everyday use

# **Product** Features

Natural wood color
Material:
dried
unpainted
unvarnished
smoothed
knife-friendly

The materials offered by our company are made with attention to the smallest details. By buying the product, you care for a manufacturer with tradition.