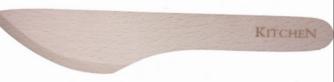

#### Wooden bread knives

Dimension: length 19 cm

Dimension: 19 cm x 3.5 cm

Dimension: 19 cm x 3.5 cm

www.soliddrew.com

Dimension: length 39cm x 6cm