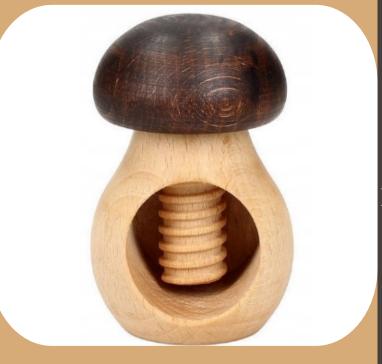

#### **Mushroom Nutcracker**

Carefully and solidly made Used for cracking nuts

Height: 10 cm Cap diameter: 6 cm Hole diameter: 4 cm