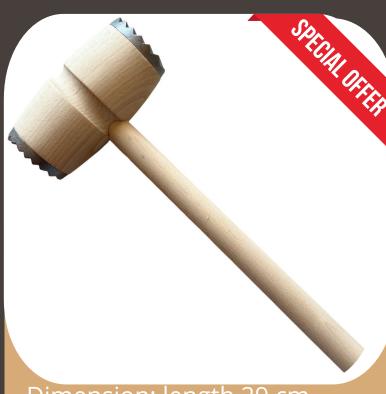

#### **Mushroom Nutcracker**

Carefully and solidly made Used for cracking nuts

Height: 10 cm Cap diameter: 6 cm Hole diameter: 4 cm