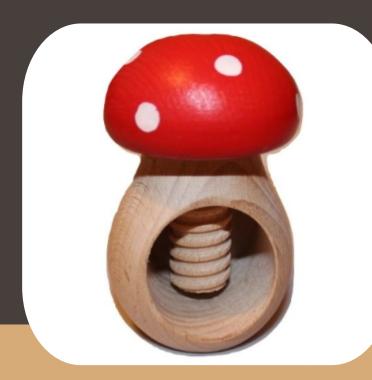

#### **Mushroom Nutcracker**

Carefully and solidly made Used for cracking nuts

Height: 10 cm Cap diameter: 6 cm Hole diameter: 4 cm