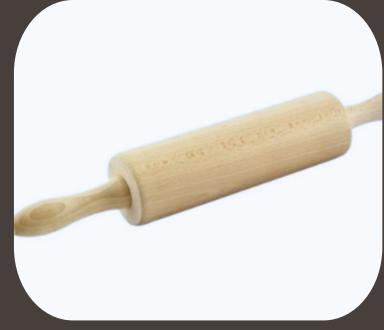

#### **Kitchen rollers**

With a metal mechanism ensuring smooth rotation while rolling out dough

A product made solidly from high-quality materials, guaranteeing its durability

Dimension: length 39cm x 6cm