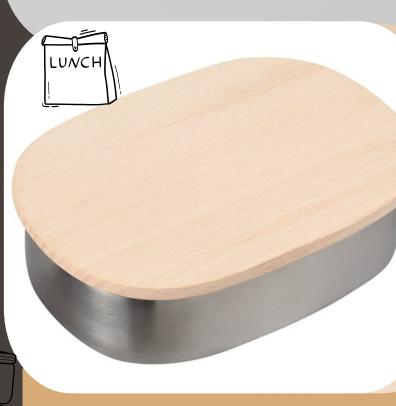

Custom-made beechwood lids for lunch boxes

www.soliddrew.com

Dimensions: 32x4.8 cm 32x5.5 cm

Unvarnished, smooth, lightweight, and heat-resistant

Dimensions: 30x5.5 cm

Dimension: length: 25 cm, 30cm

Wooden bottle opener length 8 cm Product dimensions: 7 x 8 x 6 cm