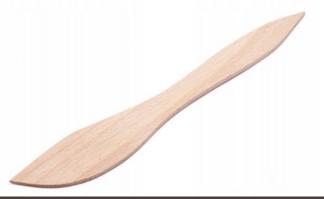

Custom-made beechwood lids for lunch boxes

www.soliddrew.com

Dimensions: 32x4.8 cm 32x5.5 cm

Unvarnished, smooth, lightweight, and heat-resistant

Dimensions: 30x5.5 cm

Dimension: length: 25 cm, 30cm

Wooden bottle opener length 8 cm Product dimensions: 7 x 8 x 6 cm