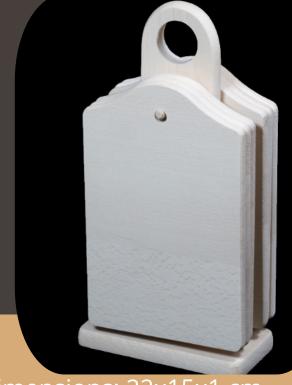

#### **Round boards**

Dimension: 30x30x1.5 cm

Dimension: 24x15x1cm

Dimension: 20x20x1.5cm 25x25x1.5cm 30x30x2cm

Dimension: 30x20x1.5 cm

Dimension: 30x20x1.5 cm

Boards of various shapes

Dimension: 29x15x1 cm