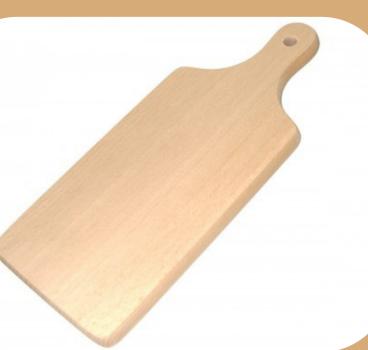

# Discover our work every day

Dimensions: 22x12x1cm Dimensions: 22x14x1cm

Dimensions: 28x15x1 cm Dimensions: 28x16x1 cm

### **TOP products**

**Wooden breakfast** 

boards

beech wood

**Polish** 

Dimensions: 22x15x1 cm

Dimensions: 24x15x1 cm

Dimensions: 21x11x1 cm