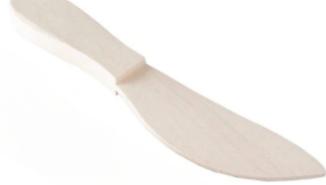

Custom-made beechwood lids for lunch boxes

www.soliddrew.com

Dimensions: 32x4.8 cm 32x5.5 cm

Unvarnished, smooth, lightweight, and heat-resistant

Dimensions: 30x5.5 cm

Dimension: length: 25 cm, 30cm

Wooden bottle opener length 8 cm Product dimensions: 7 x 8 x 6 cm