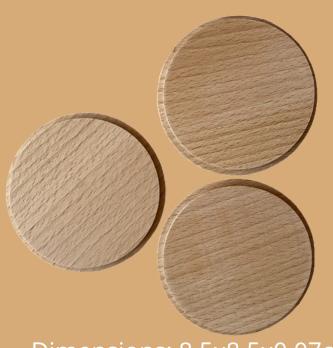

Dimension: 27x15x1 cm

Dimension: 34.5x17x1.5 cm Dimension: 24x22.5x1.5 cm

Dimension: 30x20x1.5 cm

Dimension: 23x10x1.5cm 26x12x1.5cm

Dimension: 40x30x2 cm

Dimensions: 22x15x1 cm

Dimensions: 8.5x8.5x0.07cm

Custom wooden lids for scented candles according to the client's vision