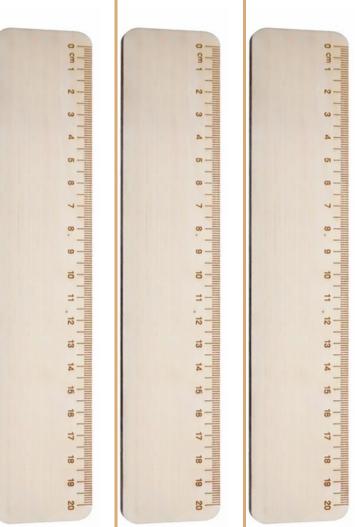

on: 34.5x17x1.5 cm Dimension: 24x22.5x1.5 cm



Dimension: 30x20x1.5 cm



Dimension: 23x10x1.5cm 26x12x1.5cm



Dimension: 40x30x2 cm



Dimensions: 22x15x1 cm



Dimensions: 8.5x8.5x0.07cm



Custom wooden lids for scented candles according to the client's vision

Custom-made beechwood lids for lunch boxes



www.soliddrew.com



Dimensions: 32x4.8 cm 32x5.5 cm



Unvarnished, smooth, lightweight, and heat-resistant











Dimensions: 30x5.5 cm



Dimension: length: 25 cm, 30cm



Wooden bottle opener length 8 cm Product dimensions: 7 x 8 x 6 cm

# Wooden kitchen articles



Natural wood Good item in the kitchen measuring equal proportions



Dimension: length 8 cm



Dimension: length 29 cm



#### Rulers of length 15 cm 20 cm 30 cm

#### **Essentials**

#### Wooden bread knives









Dimension: length 19 cm



Dimension: 19 cm x 3.5 cm



Dimension: 19 cm x 3.5 cm

www.soliddrew.com



Dimension: length 39cm x 6cm



#### **Kitchen rollers**

With a metal mechanism ensuring smooth rotation while rolling out dough

A product made solidly from high-quality materials, guaranteeing its durability



Dimension: length 39cm x 6cm

#### **Mushroom Nutcracker**

Carefully and solidly made Used for cracking nuts

Height: 10 cm Cap diameter: 6 cm Hole diameter: 4 cm