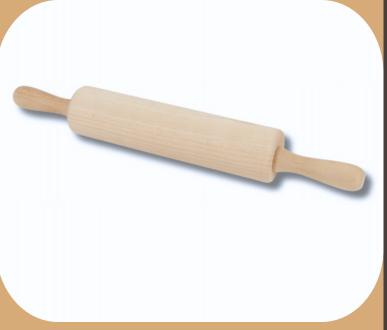

#### **Kitchen rollers**

With a metal mechanism ensuring smooth rotation while rolling out dough

A product made solidly from high-quality materials, guaranteeing its durability

Dimension: length 39cm x 6cm