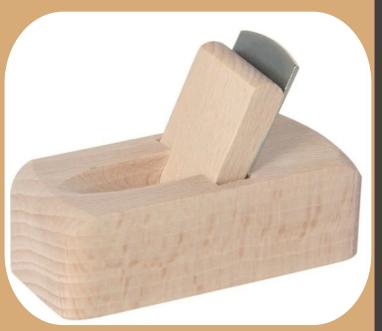

Custom-made beechwood lids for lunch boxes

www.soliddrew.com

Dimensions: 32x4.8 cm 32x5.5 cm

Unvarnished, smooth, lightweight, and heat-resistant

Dimensions: 30x5.5 cm

Dimension: length: 25 cm, 30cm

Wooden bottle opener length 8 cm Product dimensions: 7 x 8 x 6 cm