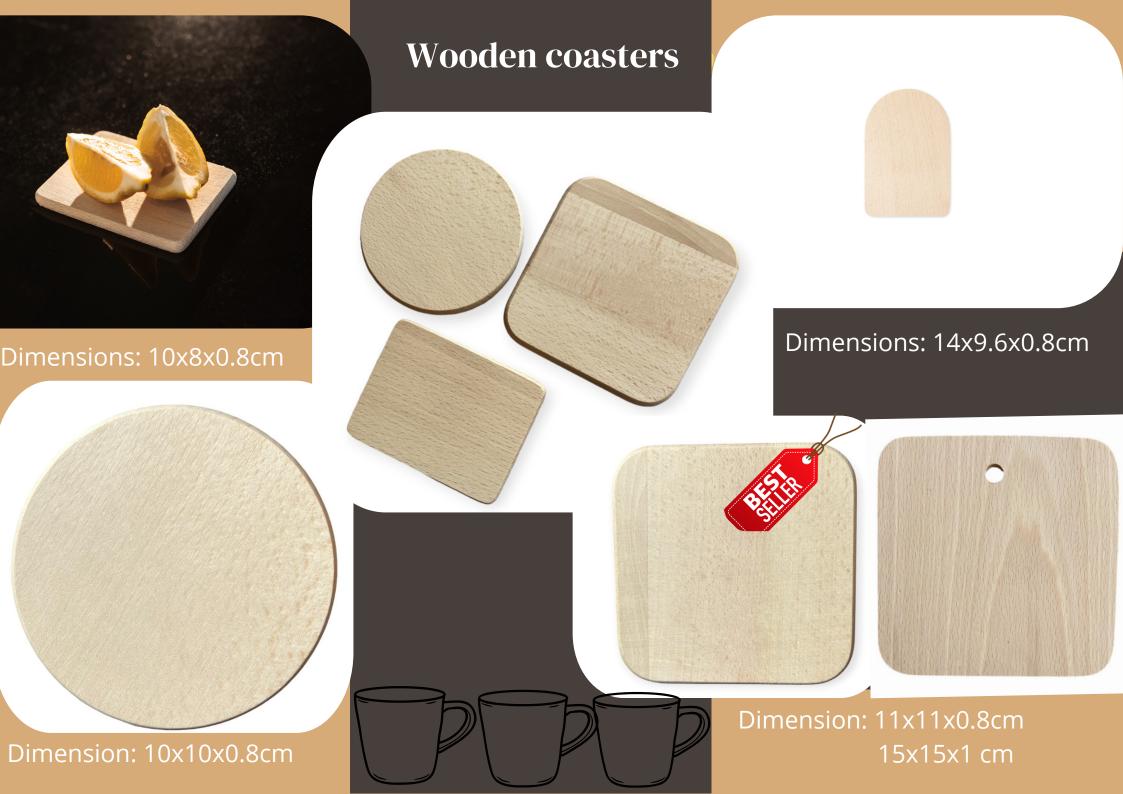

#### **Round boards**

Dimension: 30x30x1.5 cm

Dimension: 24x15x1cm

Dimension: 20x20x1.5cm 25x25x1.5cm 30x30x2cm

Dimension: 30x20x1.5 cm

Dimension: 30x20x1.5 cm

Boards of various shapes

Dimension: 29x15x1 cm

Dimension: 27x15x1 cm

Dimension: 34.5x17x1.5 cm Dimension: 24x22.5x1.5 cm

Dimension: 30x20x1.5 cm

Dimension: 23x10x1.5cm 26x12x1.5cm

Dimension: 40x30x2 cm

Dimensions: 22x15x1 cm

Dimensions: 8.5x8.5x0.07cm

Custom wooden lids for scented candles according to the client's vision