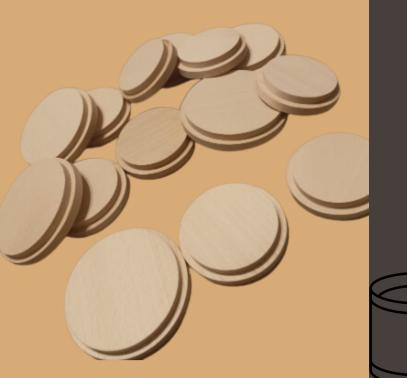

Dimension: 27x15x1 cm

Dimension: 34.5x17x1.5 cm Dimension: 24x22.5x1.5 cm

Dimension: 30x20x1.5 cm

Dimension: 23x10x1.5cm 26x12x1.5cm

Dimension: 40x30x2 cm

Dimensions: 22x15x1 cm

Dimensions: 8.5x8.5x0.07cm

Custom wooden lids for scented candles according to the client's vision