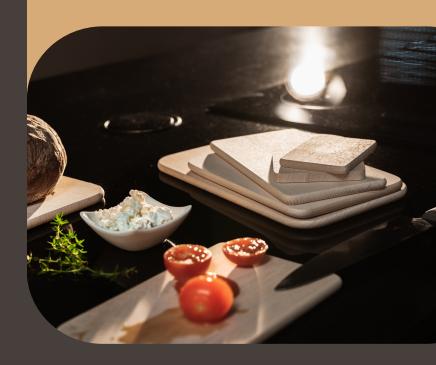

# Discover our work every day

Dimensions: 22x12x1cm Dimensions: 22x14x1cm

Dimensions: 28x15x1 cm Dimensions: 28x16x1 cm

### **TOP products**

**Wooden breakfast** 

boards

beech wood

**Polish** 

Dimensions: 22x15x1 cm

Dimensions: 24x15x1 cm

Dimensions: 21x11x1 cm