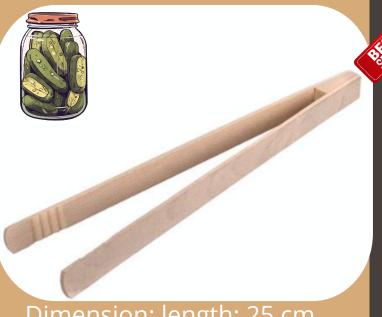

Custom-made beechwood lids for lunch boxes

www.soliddrew.com

Dimensions: 32x4.8 cm 32x5.5 cm

Unvarnished, smooth, lightweight, and heat-resistant

Dimensions: 30x5.5 cm

Dimension: length: 25 cm, 30cm

Wooden bottle opener length 8 cm Product dimensions: 7 x 8 x 6 cm