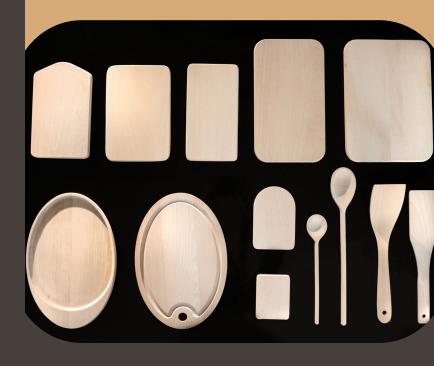

# Discover our work every day

Dimensions: 22x12x1cm Dimensions: 22x14x1cm

Dimensions: 28x15x1 cm Dimensions: 28x16x1 cm

### **TOP products**

**Wooden breakfast** 

boards

beech wood

**Polish** 

Dimensions: 22x15x1 cm

Dimensions: 24x15x1 cm

Dimensions: 21x11x1 cm

#### **Round boards**

Dimension: 30x30x1.5 cm

Dimension: 24x15x1cm

Dimension: 20x20x1.5cm 25x25x1.5cm 30x30x2cm

Dimension: 30x20x1.5 cm

Dimension: 30x20x1.5 cm

Boards of various shapes

Dimension: 29x15x1 cm