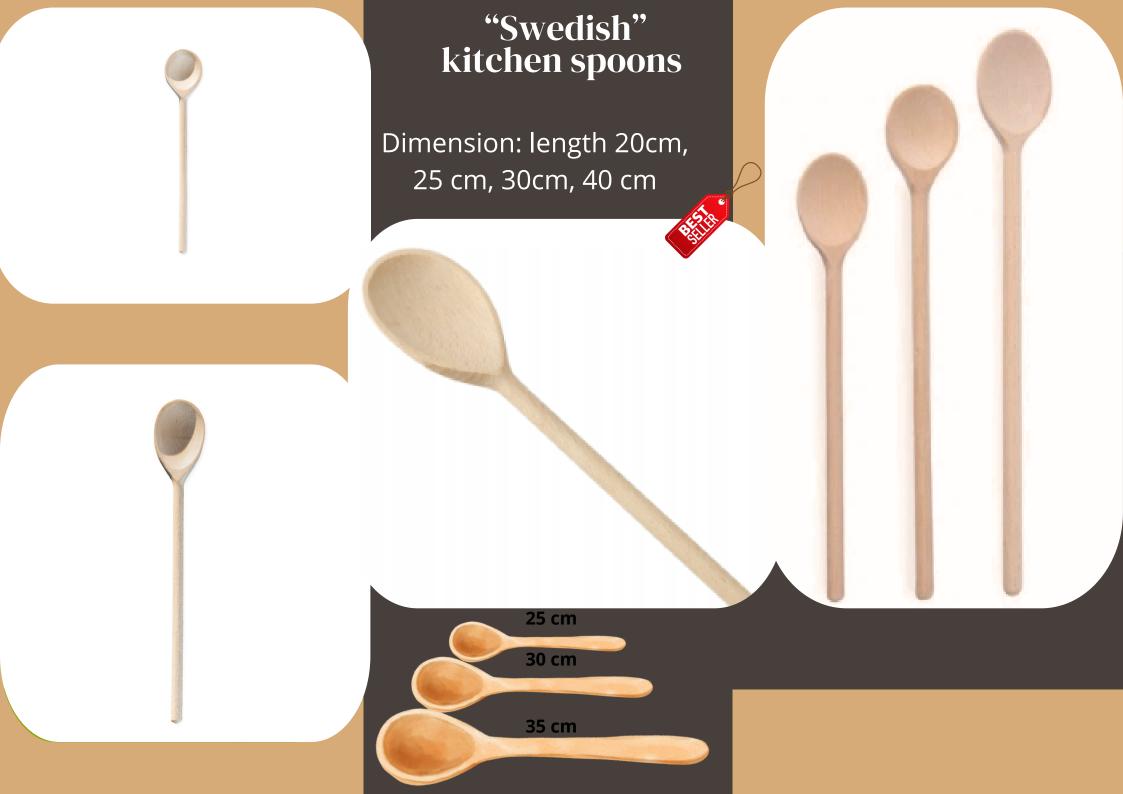

# Wooden kitchen articles

Natural wood Good item in the kitchen measuring equal proportions

Dimension: length 8 cm

Dimension: length 29 cm